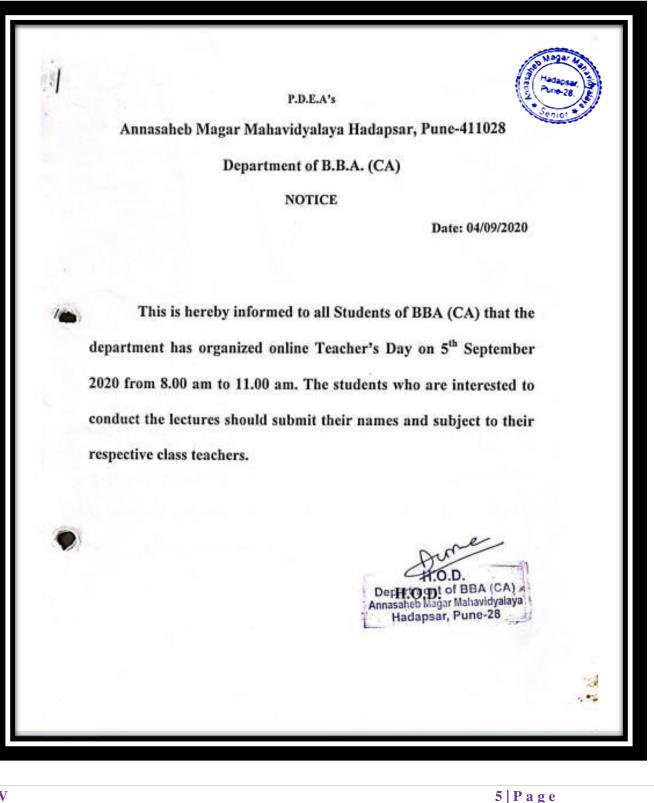

## 1. Homage to Sarvepalli Radhakrishnan By BBA CA Department 05-09-2019

## Homage to Sarvepalli Radhakrishnan by BBA CA Department Notice

## Homage to Sarvepalli Radhakrishnan by BBA CA Department

#### Department of BBA (CA)

Report on celebration of Teacher's Day

Date: - 05/09/2020

#### **Objectives:-**

- Aims to further promote and encourage the student to increase the presentation skill.
- 2) Identifying and increasing visibility towards respective subject knowledge.

B.B.A. (CA) Department has organized online teacher's day activity on 5<sup>th</sup> September 2020 on the occasion of Dr.Sarvapalli Radhakrushna's Birth Anniversary. 76 students were present for the lecture .The entire program was hosted by the students, Siddhesh Purnapatre, Renjini Panikar, Swapnil Shelke, Rohan Raikar, Karan Naik , Jostna Shinde , Nitin Supekar, Vikrant Nale and Minal Habib these students enjoyed the role of teacher on this occasion. They interacted with the students' .The Head of Department Prof. Asha Mane guided the students about how to prepare the lecture. She also motivated students to be strong and focus to achieve their goals even though there is a tough time going. The votes of thanks are given by Prof, Rasila Walhekar