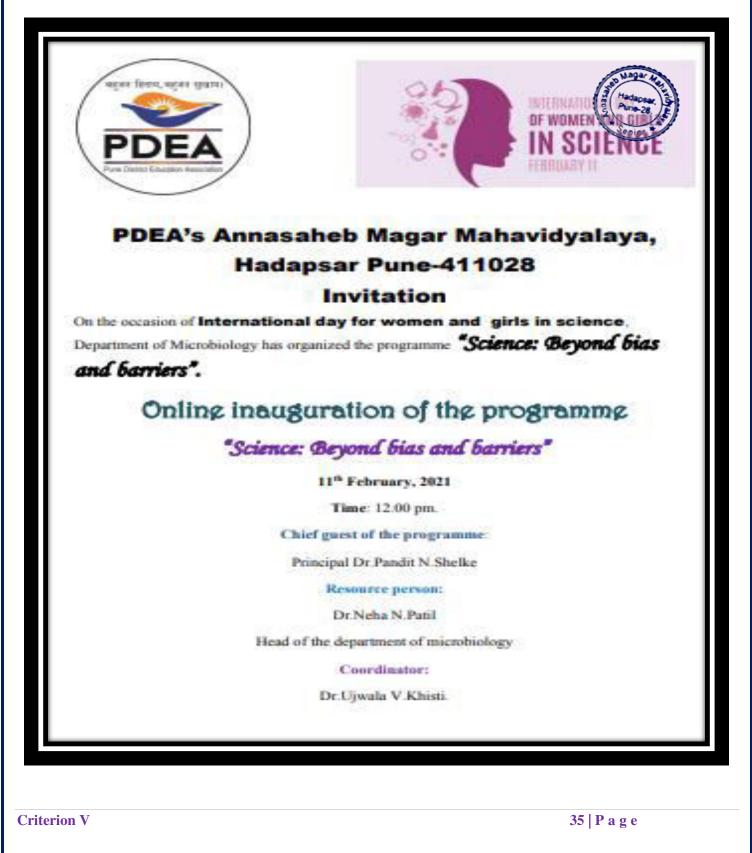

## 7. Equity and Inclusion of Women in Science Culture By Microbiology Department 11-02-2021

**Criterion V** 

## Equity and Inclusion of Women in Science Culture Notice

| P.                                                     | DEA<br>DEA<br>IN SCIENCE                                                                                                                                                        |
|--------------------------------------------------------|---------------------------------------------------------------------------------------------------------------------------------------------------------------------------------|
|                                                        | PDEA's Annasaheb Magar Mahavidyalaya,                                                                                                                                           |
|                                                        | Hadapsar Pune-411028                                                                                                                                                            |
|                                                        | Notice for staff and students                                                                                                                                                   |
| On the c                                               | accasion of International day for women and girl's in science : the day recognizes the                                                                                          |
|                                                        | role women and girls play in science and technology, Department of Microbiology has                                                                                             |
|                                                        | ed competition for the programme "Science: Beyond bias and barriers".                                                                                                           |
| co gamme                                               | a confermenter as me programme. Octorice: Solorite ottes ente outriters :                                                                                                       |
| Sr. No.                                                | Name of the competition<br>Rangoli                                                                                                                                              |
| 2                                                      | E-Poster                                                                                                                                                                        |
| 1                                                      | Essay writing (minimum 500 words)                                                                                                                                               |
| 4                                                      | Memes                                                                                                                                                                           |
| 5                                                      | Poem                                                                                                                                                                            |
| 6                                                      | Quotes                                                                                                                                                                          |
| 7                                                      | Video clip on the above topic (Time:3 minutes)                                                                                                                                  |
| -                                                      | ation link:                                                                                                                                                                     |
| Registra                                               |                                                                                                                                                                                 |
|                                                        | processorie com/forms/dia/SEAInOL SRUZRhunGulu/Z44VCiDET7804804 and ILdiaRD                                                                                                     |
| https://d                                              | locs google.com/forms/d/e/1FAIpOLS/BIZRhugGulwZd4YCjOET7It0Hj04_aexJLdtoR0                                                                                                      |
| https://d<br>Jj7hpuA                                   | /viewform?usp≈sf_link                                                                                                                                                           |
| https://d<br>Jj7hpuA                                   |                                                                                                                                                                                 |
| https://d<br>Jj7hpuA<br>Last da                        | /viewform?usp≈sf_link                                                                                                                                                           |
| https://d<br>Jj7hpuA<br>Last da<br>Mode o              | Wiewform?usp=sf_link<br>te of registration and submission (20 February 2021).<br>f competition: Online mode                                                                     |
| https://d<br>Ji7hpuA<br>Last da<br>Mode o<br>All the p | te of registration and submission (20 February 2021).<br>f competition: Online mode<br>participants will receive E certificate. Winners of the competition will be announced on |
| https://d<br>Ji7hpuA<br>Last da<br>Mode o<br>All the p | Wiewform?usp=sf_link<br>te of registration and submission (20 February 2021).<br>f competition: Online mode                                                                     |

## Equity and Inclusion of Women in Science Culture Invitation Card

### Report

**Programme Report** 

International Day for science for women and girls on 11 February was celebrated. Programne as webinar was arranged from 1 pm via zoom platform by Department of Microbiology. Dr. Ujwala Khisti anchored the programne. DR. Neha Nitin Patil presented a power point presentation for emphasizing the need of recognizing the valuable contribution by women and girls in field of science. The chief guest Dr. Chandrakanta Mahendranathan senior scientist from Eastern University, Srilanka and Director SLUSA, enlightened the webinar participants with her talk. She insisted on having gender equality for women and girls in field of education, research and placements in field of science.