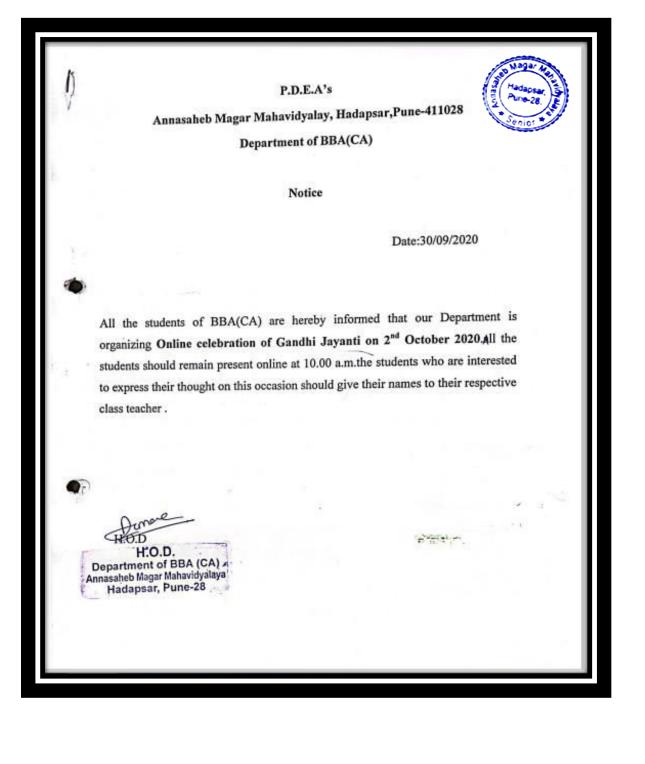

tin Supekar, Vikrant Nale and Minal Habib these students enjoyed the role of teacher on this occasion. They interacted with the students' .The Head of Department Prof. Asha Mane guided the students about how to prepare the lecture. She also motivated students to be strong and focus to achieve their goals even though there is a tough time going. The votes of thanks are given by Prof, Rasila Walhekar

Annasaheb Magar Mahavidyalaya Hadapsar, Pune-28



Pune District Education Association's Annasaheb Magar Mahavidyalaya Hadapsar, Pune- 411028 Affiliated to Savitribai Phule Pune University, Pune



Self Study Report: 2024 (4th Cycle)

## 2. Gandhi Jayanti (Birth Anniversary) Celebration (Online) By BBA CA Department 02-10-2020

**Criterion V** 

## Gandhi Jayanti BBA CA Department

### Notice



**Criterion V** 

## Gandhi Jayanti BBA CA Department

## **List of Participants**



## Gandhi Jayanti by BBA CA Dept. List of Participants

|   | 1     |                                                 |                                                                                |
|---|-------|-------------------------------------------------|--------------------------------------------------------------------------------|
| 1 |       |                                                 |                                                                                |
|   | 40    | Ghule Rushikesh kaluram                         |                                                                                |
|   | 41 42 | Gophane Sunil Laxman                            |