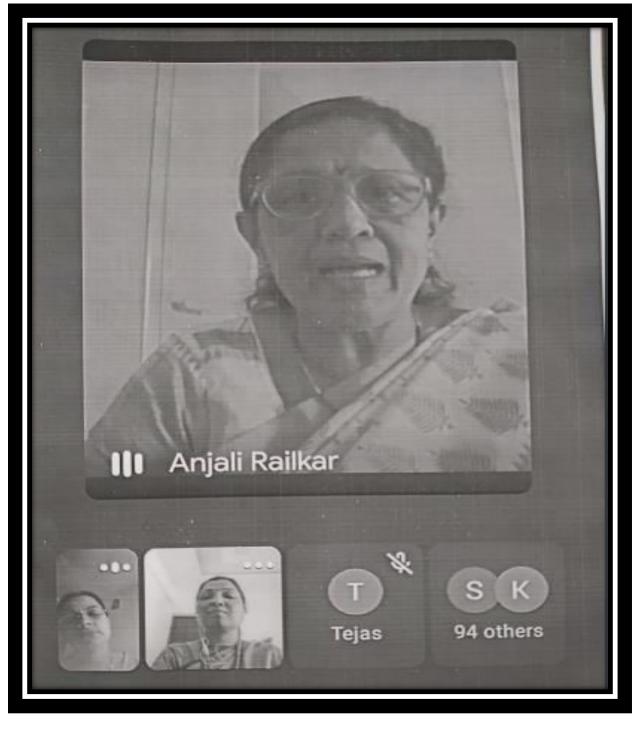

# **Women: The Cultural Heritage**

### Attendance

| People          | Information |   |
|-----------------|-------------|---|
| Anjali Railkar  | 0 🗍 0       | : |
| Ankita Nawale   | Si.         | : |
| Anuja Jagtap    | S.          | : |
| aca Asha Mane   | Si.         | : |
| Bharat Murgunde | Şi.         | : |
| chetan Jadhav   | Si.         | : |
| chetan Jadhav   | S.          | : |
| Devraj Mahadik  | S.          | : |
| Dharmveer Raut  | S.          | : |
|                 |             |   |

#### Report

P.D.E.A.S Annasaheb Magar Mahavidyalaya, Hadapsar, Pune-28 Department of BBA (CA) Report on celebration of Woman's Day Date: - 09/03/2021 Objectives:-1) Aims to further promote and raise awareness of women's rights and to achieve equal opportunity status in all walks of life. 2) Identifying, celebrating and increasing visibility of women's achievements can help forge equality 3) Aims to highlight the difficulties and gender discrimination that a woman still has to face in society B.B.A. (CA) Department has organized online Guest Lecture by Dr. Anjali Anand Railkar On the occasion of Woman's day on 8th March 2021, Monday at 4.00 pm. The topic covered by Mrs.Railkar was "Wellness and Mental Health in online learning". Mrs. Railkar told the students about the pandemic that all world is facing right now, there is no option for online due to this situation, but at the same time we have to keep our wellness in our mental and physical health. She had given lots of examples about how the students can get suffer due to the wrong use of social media. 96 students were present for the lecture .The entire program was host by Prof.Rasila Walhekar, The Head of Department Prof. Asha Mane told the students the importance of Woman's day. She also motivated students to be strong and focus to achieve their goals even though there is a tough time going. The votes of thanks are given by Prof, Poonam Ghule. Department of BBA (CA) Annasabeb Magar Mahavidyalaya Hadapsar, Pune-28