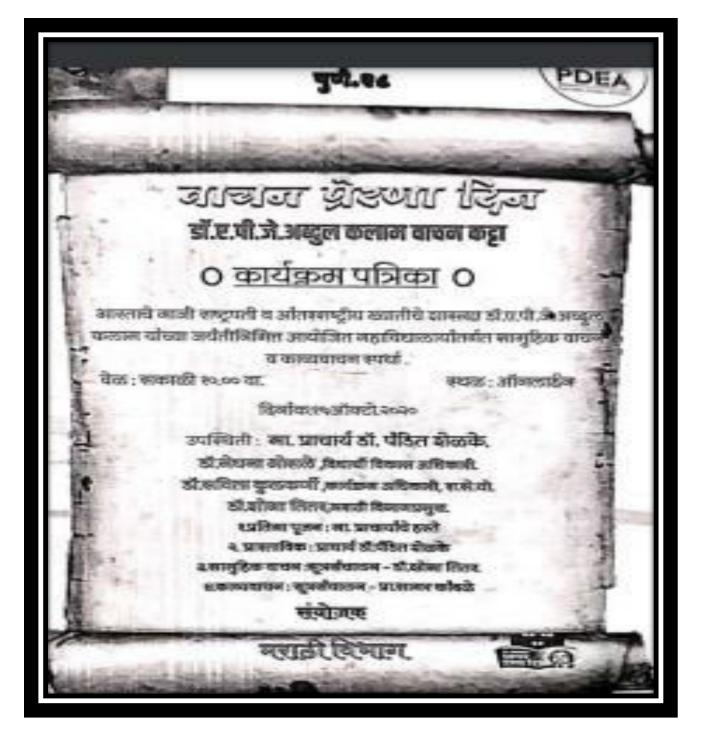

## 3. Speaking Culture: Recitation of Poems & Reading By Marathi Department 15-10-2020

**Criterion V** 

## Speaking Culture: Recitation of Poems & Reading by Marathi Department Program Card

15 October 2020

**Criterion V** 

## **Speaking Culture: Recitation of Poems & Reading by**

## Marathi Department

### Date: 15-10-2020

पुणे किला जिथन नंडव्यने अण्णासाहेब मगर महाविद्यालय, हडयसर बाच्चन प्रेरणा दिन अहचारन

**वि.** १५/१/

भारताचे माजी राष्ट्रपती व शाररज्ञ डॉ.ए.पी.जे.अब्युल करताम यांचा जन्मदिवस 'वाचन प्रेला दिन' संपूर्ण भारतात साजरा केला जातो. अण्णासाहेब मगर महाविद्यालयात , मराठी विभाग, राष्ट्रीय सेवा योजना आणि विद्यार्थी विकास मंडळ यांच्या सहकार्यांतून 'वाचन प्रेरणा दिन' सजरा करण्यात आला. ''वाचन हे एक कौझल्व आहे. वाचनामुळे आपला व्यक्तिमत्व विकास होतो.जगाच्या स्पर्धेत टिकावचे असेल तर वाचन केले पाहिजे. रोज व्हा ओळी तरी वाचल्या पाहिजेत.आजच्या सोशल मिडीवाच्या जगात माणूस वाचन विसरत चालला आहे. पंतु वाचनाशिवाय पर्याय नाही, डॉ.कलाम नेहमीच म्हणत , 'पुस्तकाच्या सहवासात ज्ञानावरोवर नेहमीच मला आनंदरी वाचनाशिवाय पर्याय नाही, डॉ.कलाम नेहमीच म्हणत , 'पुस्तकाच्या सहवासात ज्ञानावरोवर नेहमीच मला आनंदरी वाचनाशिवाय पर्याय नाही, डॉ.कलाम नेहमीच म्हणत , 'पुस्तकाच्या सहवासात ज्ञानावरोवर नेहमीच मला आनंदरी वाचनाशिवाय पर्याय नाही, स्रो.कलाम नेहमीच म्हणत , 'पुस्तकाच्या सहवासात ज्ञानावरोवर नेहमीच मला आनंदरी वाचनाशिवाय पर्याय नाही, डॉ.कलाम नेहमीच म्हणत , 'पुस्तकाच्या सहवासात ज्ञानावरोवर नेहमीच मला आनंदरी वाचनाशिवाय पर्याय नाही, डॉ.कलाम नेहमीच म्हणत , 'पुस्तकाच्या सहवासात ज्ञानावरोवर केहमीच मला आनंदरी

ठरेल." असे विचार महाविद्यालयाचे प्राचार्य डॉ.पंडित शेळके बांनी आपल्या मनोगतातून व्यक्त केले. वावेळी डॉ.कलामांच्या जीवनावरील "डॉ.ए.पी.वे.अब्दुल कलाम : संपूर्ण जीवन"या अख्य तिवारीलिखित

पुस्तकातील कलामांच्या संकलित भाषणाचे अनुवादित पुस्तकातील काही भागाचे सामुहिक वाचन करण्यात आले. या पहिल्या सत्राचे सूत्रसंचालन भराठी विभागप्रमुख डॉ. शोभा तितर यांनी केले. तर आभार विद्यार्थी विकास मंडळ केंद्रप्रमुख डॉ.मेचना भोसले यांनी मानले. वा कार्यक्रमासाठी महाविद्यालयाचे प्राचार्य डॉ.पंडित शेळके, उपप्राचार्य डॉ. केंद्रप्रमुख डॉ.मेचना भोसले यांनी मानले. वा कार्यक्रमासाठी महाविद्यालयाचे प्राचार्य डॉ.पंडित शेळके, उपप्राचार्य ए.बी. माने, हिंदी विभागप्रमुख डॉ.रसाळ , अर्थशास्त्र विभागातील डॉ.मेघना भोसले, प्रा. प्रवीण पोतदार, प्रा.जनिता ए.बी. साने, हिंदी विभागप्रमुख डॉ.रसाळ , अर्थशास्त्र विभागातील डॉ.मेघना भोसले, प्रा. प्रवीण पोतदार, प्रा.जनिता माडेकर, ऑफिस सुप्रिटंड श्री . ढोकळे, ग्रंथपाल श्री. प्रवन कर्डक , शिक्षकेतर कर्मचारी उपस्थित होते. झूम ॲपच्या माध्यमातून या कार्यक्रमासाठी महाविद्यालयाचे सर्व शिक्षक व विद्यार्थी उपस्थित होते.

माध्वमातून यो कायळमासाठा महात्वधालपाय सव तिरंपन व विद्यार्थी काव्यवाचनाचा कार्यक्रम घेण्यात आला. यामध्ये कार्यक्रमाच्या दुसऱ्या सत्रात शिक्षक व विद्यार्थी बांच्या काव्यवाचनाचा कार्यक्रम घेण्यात आला. यामध्ये सामाजिक, प्रेम, अशा आशवावरील स्वरधित व मराठी साहित्यातील ख्वातनाम कवींच्या कवितांचे वाचन करण्यात सामाजिक, प्रेम, अशा आशवावरील स्वरधित व मराठी साहित्यातील ख्वातनाम कवींच्या कवितांचे वाचन करण्यात सामाजिक, प्रेम, अशा आशवावरील स्वरधित व मराठी साहित्यातील ख्वातनाम कवींच्या कवितांचे वाचन करण्यात आले. ऋतुवा भोसले, जयश्री खडके,अधिनी पारखे व इतर विद्यार्थ्वांनी स्वरचित तसेच संकलित कवितांचे आले. ऋतुवा भोसले, जयश्री खडके,अधिनी पारखे व इतर विद्यार्थ्वांनी स्वरचित तसेच संकलित कवितांचे सादरीकरण केले. डॉ.मेघना भोसले, प्रा.बंदना सोनवले, प्रा सागर कांबळे या प्राध्यापकांनी आपल्या कवितेचे सादरीकरण केले. डॉ.मेघना भोसले, प्रा.बंदना सोनवले, प्रा सागर कांबळे यांनी केले तर आभार प्रा.बंदना सादरीकरण केले.दुसऱ्या सत्रातील कार्वक्रमाचे सूत्रसंचालन प्रा.सागर कांबळे यांनी केले तर आभार प्रा.वंदना सोनवले चांनी मानले. या संपूर्ण कार्यक्रमाचे नियोजन प्राचार्यांच्या मार्गदर्शनाखाली मराठी विभाग, राष्ट्रीय सेवा

योजना आणि विद्यार्थी कल्पाण मंडळ विभागाने केले होते. महाविद्यालयात 'डॉ.ए.पी.जे.अब्दुल कलाम वाचन कट्टा' कार्यरत असून वर्षभर " वाचकमंच" हा

साहित्यवाचनाचा उपक्रम राबविला जातो.

मराठी विभाग प्रमेख अण्णासाहेच मगर पठादि तालय सडपसार, पुणे-४११ २२८,