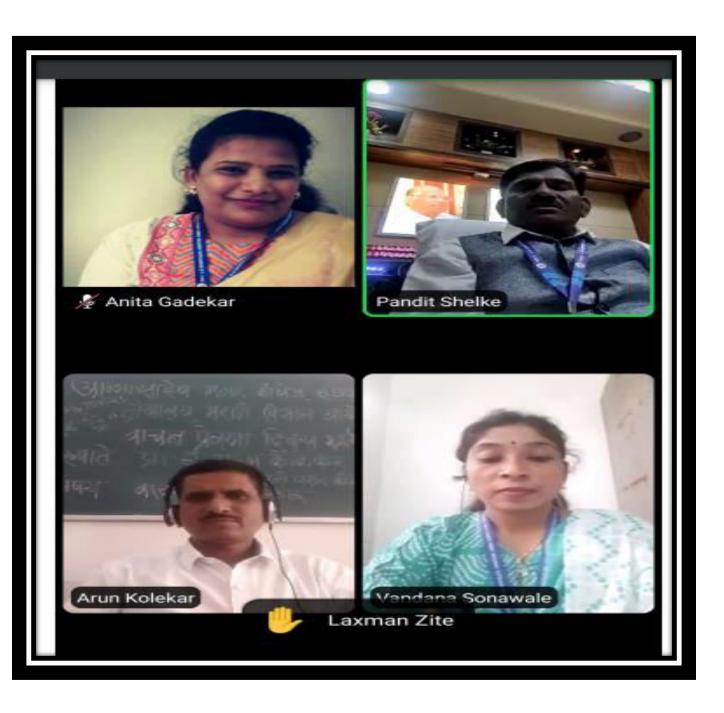

## 3. Speaking Culture: Recitation of Poems & Reading By Marathi Department 15-10-2020

**Criterion V** 

## Speaking Culture: Recitation of Poems & Reading by Marathi Department Program Card

15 October 2020

**Criterion V** 

## **Speaking Culture: Recitation of Poems & Reading by**

## Marathi Department

### Date: 15-10-2020

पुणे किला जिथन नंडव्यने अण्णासाहेब मगर महाविद्यालय, हडयसर बाच्चन प्रेरणा दिन अहचारन

**वि.** १५/१/

भारताचे माजी राष्ट्रपती व शाररज्ञ डॉ.ए.पी.जे.अब्युल करताम यांचा जन्मदिवस 'वाचन प्रेला दिन' संपूर्ण भारतात साजरा केला जातो. अण्णासाहेब मगर महाविद्यालयात , मराठी विभाग, राष्ट्रीय सेवा योजना आणि विद्यार्थी विकास मंडळ यांच्या सहकार्यांतून 'वाचन प्रेरणा दिन' सजरा करण्यात आला. ''वाचन हे एक कौझल्व आहे. वाचनामुळे आपला व्यक्तिमत्व विकास होतो.जगाच्या स्पर्धेत टिकावचे असेल तर वाचन केले पाहिजे. रोज व्हा ओळी तरी वाचल्या पाहिजेत.आजच्या सोशल मिडीवाच्या जगात माणूस वाचन विसरत चालला आहे. पंतु वाचनाशिवाय पर्याय नाही, डॉ.कलाम नेहमीच म्हणत , 'पुस्तकाच्या सहवासात ज्ञानावरोवर नेहमीच मला आनंदरी वाचनाशिवाय पर्याय नाही, डॉ.कलाम नेहमीच म्हणत , 'पुस्तकाच्या सहवासात ज्ञानावरोवर नेहमीच मला आनंदरी वाचनाशिवाय पर्याय नाही, डॉ.कलाम नेहमीच म्हणत , 'पुस्तकाच्या सहवासात ज्ञानावरोवर नेहमीच मला आनंदरी वाचनाशिवाय पर्याय नाही, स्रो.कलाम नेहमीच म्हणत , 'पुस्तकाच्या सहवासात ज्ञानावरोवर नेहमीच मला आनंदरी वाचनाशिवाय पर्याय नाही, डॉ.कलाम नेहमीच म्हणत , 'पुस्तकाच्या सहवासात ज्ञानावरोवर नेहमीच मला आनंदरी वाचनाशिवाय पर्याय नाही, डॉ.कलाम नेहमीच म्हणत , 'पुस्तकाच्या सहवासात ज्ञानावरोवर केहमीच मला आनंदरी

ठरेल." असे विचार महाविद्यालयाचे प्राचार्य डॉ.पंडित शेळके बांनी आपल्या मनोगतातून व्यक्त केले. वावेळी डॉ.कलामांच्या जीवनावरील "डॉ.ए.पी.वे.अब्दुल कलाम : संपूर्ण जीवन"या अख्य तिवारीलिखित

पुस्तकातील कलामांच्या संकलित भाषणाचे अनुवादित पुस्तकातील काही भागाचे सामुहिक वाचन करण्यात आले. या पहिल्या सत्राचे सूत्रसंचालन भराठी विभागप्रमुख डॉ. शोभा तितर यांनी केले. तर आभार विद्यार्थी विकास मंडळ केंद्रप्रमुख डॉ.मेचना भोसले यांनी मानले. वा कार्यक्रमासाठी महाविद्यालयाचे प्राचार्य डॉ.पंडित शेळके, उपप्राचार्य डॉ. केंद्रप्रमुख डॉ.मेचना भोसले यांनी मानले. वा कार्यक्रमासाठी महाविद्यालयाचे प्राचार्य डॉ.पंडित शेळके, उपप्राचार्य ए.बी. माने, हिंदी विभागप्रमुख डॉ.रसाळ , अर्थशास्त्र विभागातील डॉ.मेघना भोसले, प्रा. प्रवीण पोतदार, प्रा.जनिता ए.बी. साने, हिंदी विभागप्रमुख डॉ.रसाळ , अर्थशास्त्र विभागातील डॉ.मेघना भोसले, प्रा. प्रवीण पोतदार, प्रा.जनिता माडेकर, ऑफिस सुप्रिटंड श्री . ढोकळे, ग्रंथपाल श्री. प्रवन कर्डक , शिक्षकेतर कर्मचारी उपस्थित होते. झूम ॲपच्या माध्यमातून या कार्यक्रमासाठी महाविद्यालयाचे सर्व शिक्षक व विद्यार्थी उपस्थित होते.

माध्वमातून यो कायळमासाठा महात्वधालपाय सव तिरंपन व विद्यार्थी काव्यवाचनाचा कार्यक्रम घेण्यात आला. यामध्ये कार्यक्रमाच्या दुसऱ्या सत्रात शिक्षक व विद्यार्थी बांच्या काव्यवाचनाचा कार्यक्रम घेण्यात आला. यामध्ये सामाजिक, प्रेम, अशा आशवावरील स्वरधित व मराठी साहित्यातील ख्वातनाम कवींच्या कवितांचे वाचन करण्यात सामाजिक, प्रेम, अशा आशवावरील स्वरधित व मराठी साहित्यातील ख्वातनाम कवींच्या कवितांचे वाचन करण्यात सामाजिक, प्रेम, अशा आशवावरील स्वरधित व मराठी साहित्यातील ख्वातनाम कवींच्या कवितांचे वाचन करण्यात आले. ऋतुवा भोसले, जयश्री खडके,अधिनी पारखे व इतर विद्यार्थ्वांनी स्वरचित तसेच संकलित कवितांचे आले. ऋतुवा भोसले, जयश्री खडके,अधिनी पारखे व इतर विद्यार्थ्वांनी स्वरचित तसेच संकलित कवितांचे सादरीकरण केले. डॉ.मेघना भोसले, प्रा.बंदना सोनवले, प्रा सागर कांबळे या प्राध्यापकांनी आपल्या कवितेचे सादरीकरण केले. डॉ.मेघना भोसले, प्रा.बंदना सोनवले, प्रा सागर कांबळे यांनी केले तर आभार प्रा.बंदना सादरीकरण केले.दुसऱ्या सत्रातील कार्वक्रमाचे सूत्रसंचालन प्रा.सागर कांबळे यांनी केले तर आभार प्रा.वंदना सोनवले चांनी मानले. या संपूर्ण कार्यक्रमाचे नियोजन प्राचार्यांच्या मार्गदर्शनाखाली मराठी विभाग, राष्ट्रीय सेवा

योजना आणि विद्यार्थी कल्पाण मंडळ विभागाने केले होते. महाविद्यालयात 'डॉ.ए.पी.जे.अब्दुल कलाम वाचन कट्टा' कार्यरत असून वर्षभर " वाचकमंच" हा

साहित्यवाचनाचा उपक्रम राबविला जातो.

मराठी विभाग प्रमेख अण्णासाहेच मगर पठादि तालय सडपसार, पुणे-४११ २२८,