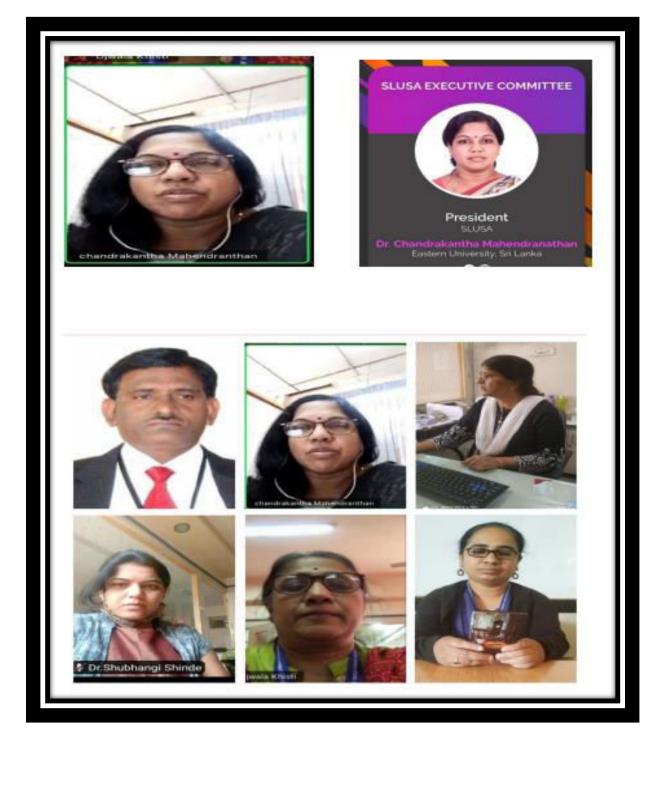

# Equity and Inclusion of Women in Science Culture

### Report

**Programme Report** 

International Day for science for women and girls on 11 February was celebrated. Programne as webinar was arranged from 1 pm via zoom platform by Department of Microbiology. Dr. Ujwala Khisti anchored the programne. DR. Neha Nitin Patil presented a power point presentation for emphasizing the need of recognizing the valuable contribution by women and girls in field of science. The chief guest Dr. Chandrakanta Mahendranathan senior scientist from Eastern University, Srilanka and Director SLUSA, enlightened the webinar participants with her talk. She insisted on having gender equality for women and girls in field of education, research and placements in field of science.

It was an immense pleasure to have such an eminent international personality on the occasion. More than 100 attendees participated in webinar. Dr. Shubhangi Shinde and Dr. Deepawali Shirurkar extended vote of thanks. The webinar was conducted under able guidance of respected Principal Dr. Pandit Shelke and Dr. Prashant Mulay. Prof. Mangesh Deshpande and Mrs. Urmila Dhangar arranged the essentials and the programme theme and concept were contributed by Ms. Meghmala Waghmode madam.